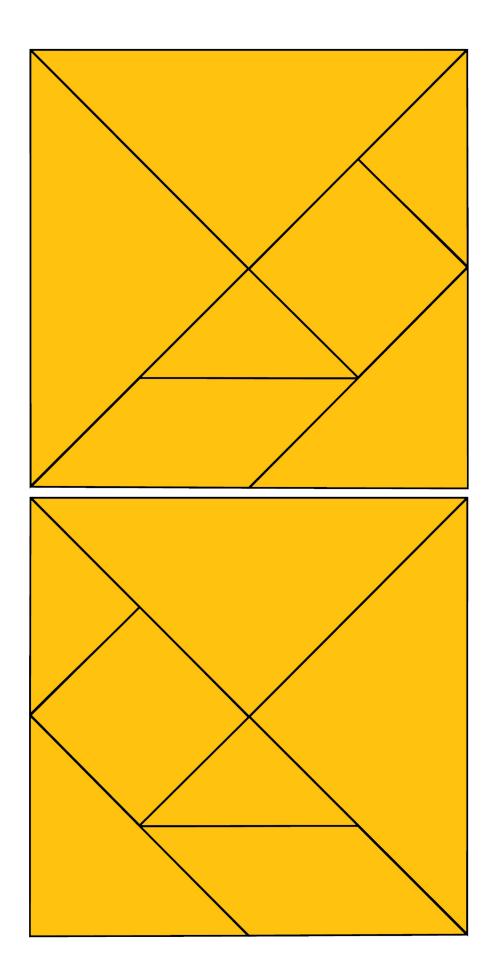

#### **Components:**

- 6 sets of 14 double-sided tangram tiles. Each set includes 4 large triangles, 2 medium triangles, 4 small triangles, 2 squares, and 2 rhombuses in the following pairs of colors:
  - Blue/Red
  - Blue/Yellow
  - Blue/Green
  - Red/Yellow
  - Red/Green
  - Yellow/Green
- 105 Word cards
- Scorepad
- 90-second timer (or a timer app)
- 6 pens
- Rules

## Print-and-Play:

To print and play **Show & Tile**, you will need to print the word cards, and double-sided tangram tiles. Print out pages 3-14, and assemble all 12 sets of double-sided tangrams. Each player uses two sets of matching colors.