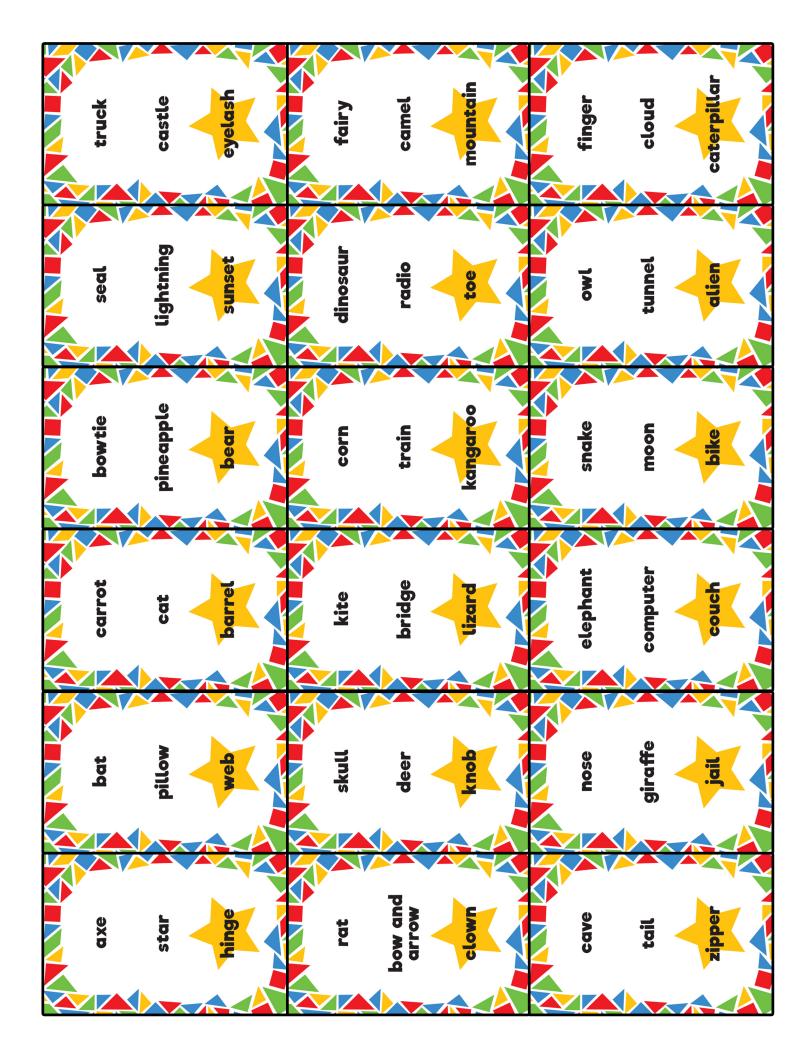

#### **Components:**

- 6 sets of 14 double-sided tangram tiles. Each set includes 4 large triangles, 2 medium triangles, 4 small triangles, 2 squares, and 2 rhombuses in the following pairs of colors:
  - Blue/Red
  - Blue/Yellow
  - Blue/Green
  - Red/Yellow
  - Red/Green
  - Yellow/Green
- 105 Word cards
- Scorepad
- 90-second timer (or a timer app)
- 6 pens
- Rules

- Players who guessed correctly receive 1 point
- The artist gets 2 points if ANYONE guessed their word, no matter how many players got it.
- They get an extra +1 point if the word has a star.
- If no one guessed the word, no one scores.

## Print-and-Play:

To print and play **Show & Tile**, you will need to print the word cards, and double-sided tangram tiles. Print out pages 3-14, and assemble all 12 sets of double-sided tangrams. Each player uses two sets of matching colors.