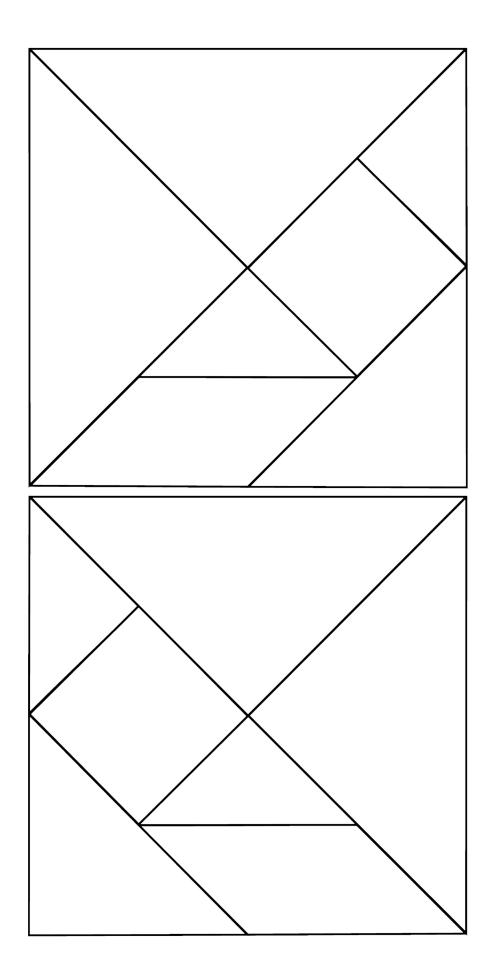

#### **Components:**

- 6 sets of 14 double-sided tangram tiles. Each set includes 4 large triangles, 2 medium triangles, 4 small triangles, 2 squares, and 2 rhombuses in the following pairs of colors:
  - Blue/Red
  - Blue/Yellow
  - Blue/Green
  - Red/Yellow
  - Red/Green
  - Yellow/Green
- 105 Word cards
- Scorepad
- 90-second timer (or a timer app)
- 6 pens
- Rules

## Print-and-Play:

To print and play **Show & Tile**, you will need to print the word cards, and double-sided tangram tiles. Print out pages 3-14, and assemble all 12 sets of double-sided tangrams. Each player uses two sets of matching colors.