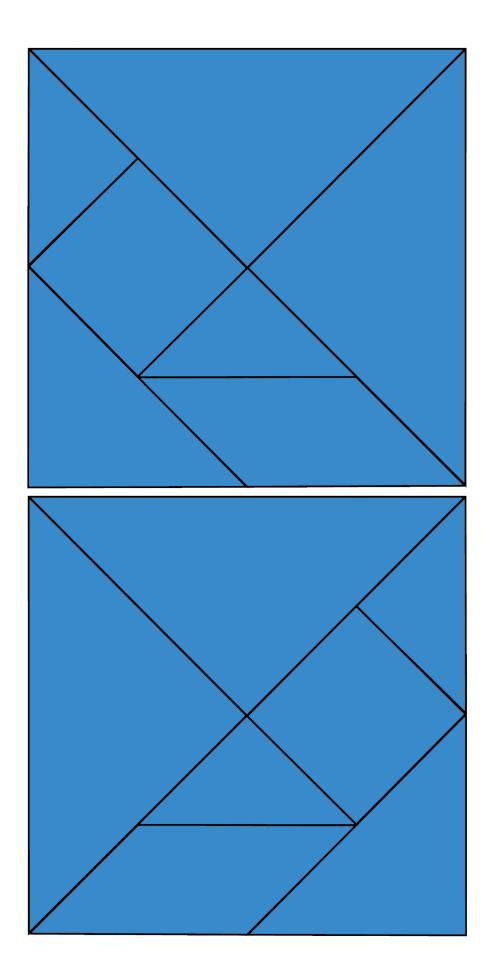

#### **Components:**

- 6 sets of 14 double-sided tangram tiles. Each set includes 4 large triangles, 2 medium triangles, 4 small triangles, 2 squares, and 2 rhombuses in the following pairs of colors:
  - Blue/Red
  - Blue/Yellow
  - Blue/Green
  - Red/Yellow
  - Red/Green
  - Yellow/Green
- 105 Word cards
- Scorepad
- 90-second timer (or a timer app)
- 6 pens
- Rules

## Print-and-Play:

To print and play **Show & Tile**, you will need to print the word cards, and double-sided tangram tiles. Print out pages 3-14, and assemble all 12 sets of double-sided tangrams. Each player uses two sets of matching colors.