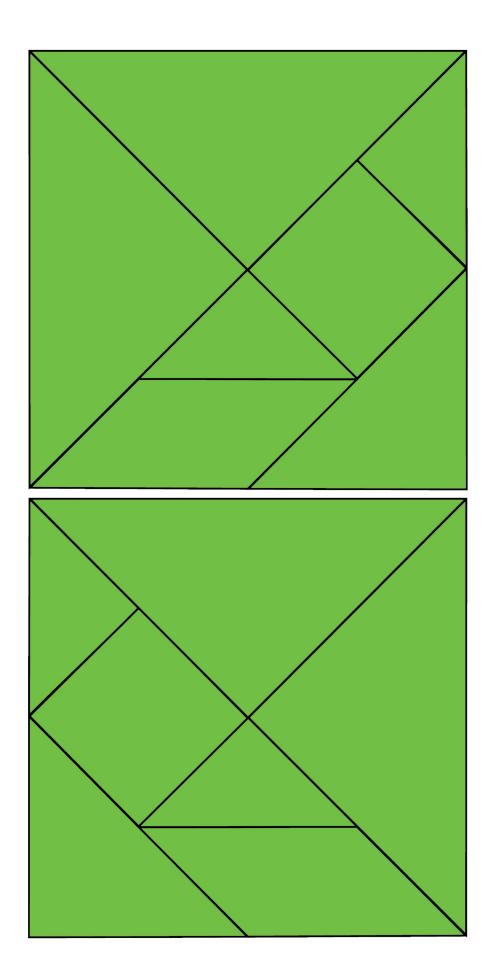

#### **Components:**

- 6 sets of 14 double-sided tangram tiles. Each set includes 4 large triangles, 2 medium triangles, 4 small triangles, 2 squares, and 2 rhombuses in the following pairs of colors:
  - Blue/Red
  - Blue/Yellow
  - Blue/Green
  - Red/Yellow
  - Red/Green
  - Yellow/Green
- 105 Word cards
- Scorepad
- 90-second timer (or a timer app)
- 6 pens
- Rules

## Print-and-Play:

To print and play **Show & Tile**, you will need to print the word cards, and double-sided tangram tiles. Print out pages 3-14, and assemble all 12 sets of double-sided tangrams. Each player uses two sets of matching colors.