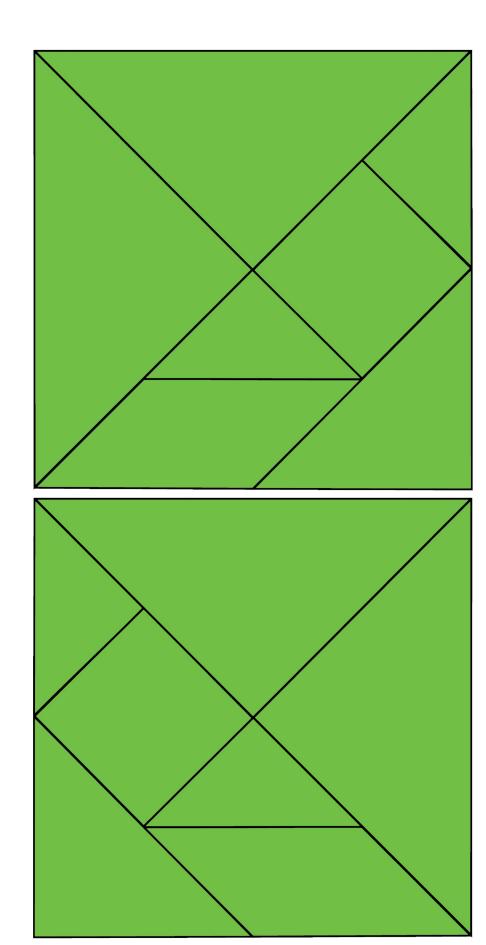

#### **Components:**

- 6 sets of 14 double-sided tangram tiles. Each set includes 4 large triangles, 2 medium triangles, 4 small triangles, 2 squares, and 2 rhombuses in the following pairs of colors:
  - Blue/Red
  - Blue/Yellow
  - Blue/Green
  - Red/Yellow
  - Red/Green
  - Yellow/Green
- 105 Word cards
- Scorepad
- 90-second timer (or a timer app)
- 6 pens
- Rules

## Print-and-Play:

To print and play **Show & Tile**, you will need to print the word cards, and double-sided tangram tiles. Print out pages 3-14, and assemble all 12 sets of double-sided tangrams. Each player uses two sets of matching colors.