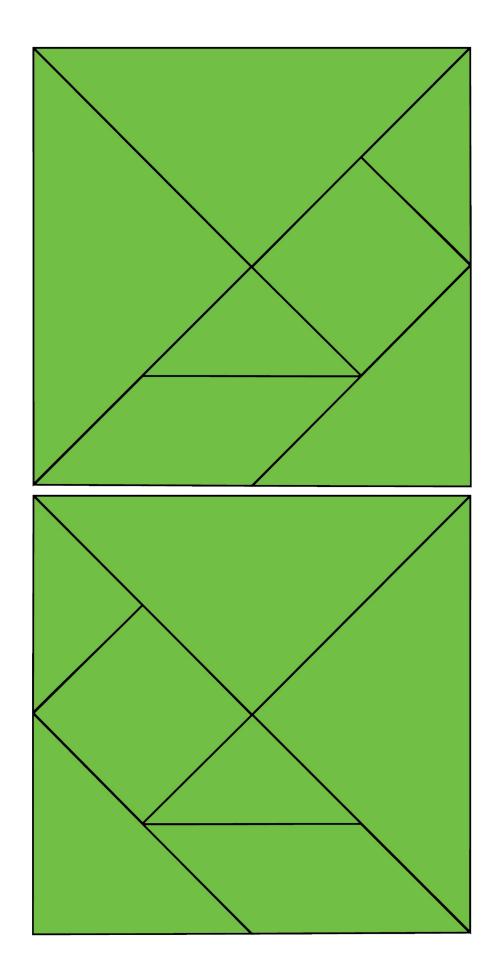

#### **Components:**

- 6 sets of 14 double-sided tangram tiles. Each set includes 4 large triangles, 2 medium triangles, 4 small triangles, 2 squares, and 2 rhombuses in the following pairs of colors:
  - Blue/Red
  - Blue/Yellow
  - Blue/Green
  - Red/Yellow
  - Red/Green
  - Yellow/Green
- 105 Word cards
- Scorepad
- 90-second timer (or a timer app)
- 6 pens
- Rules

## Print-and-Play:

To print and play **Show & Tile**, you will need to print the word cards, and double-sided tangram tiles. Print out pages 3-14, and assemble all 12 sets of double-sided tangrams. Each player uses two sets of matching colors.