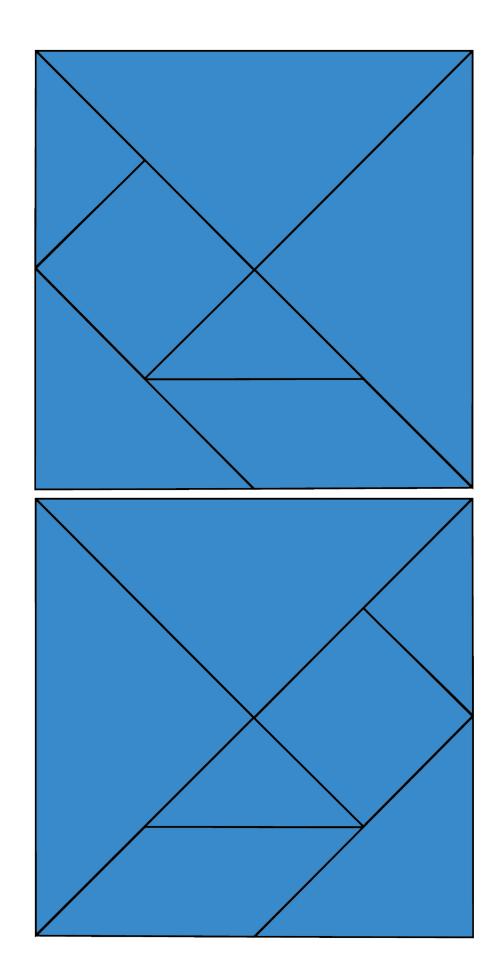

#### **Components:**

- 6 sets of 14 double-sided tangram tiles. Each set includes 4 large triangles, 2 medium triangles, 4 small triangles, 2 squares, and 2 rhombuses in the following pairs of colors:
  - Blue/Red
  - Blue/Yellow
  - Blue/Green
  - Red/Yellow
  - Red/Green
  - Yellow/Green
- 105 Word cards
- Scorepad
- 90-second timer (or a timer app)
- 6 pens
- Rules

## Print-and-Play:

To print and play **Show & Tile**, you will need to print the word cards, and double-sided tangram tiles. Print out pages 3-14, and assemble all 12 sets of double-sided tangrams. Each player uses two sets of matching colors.