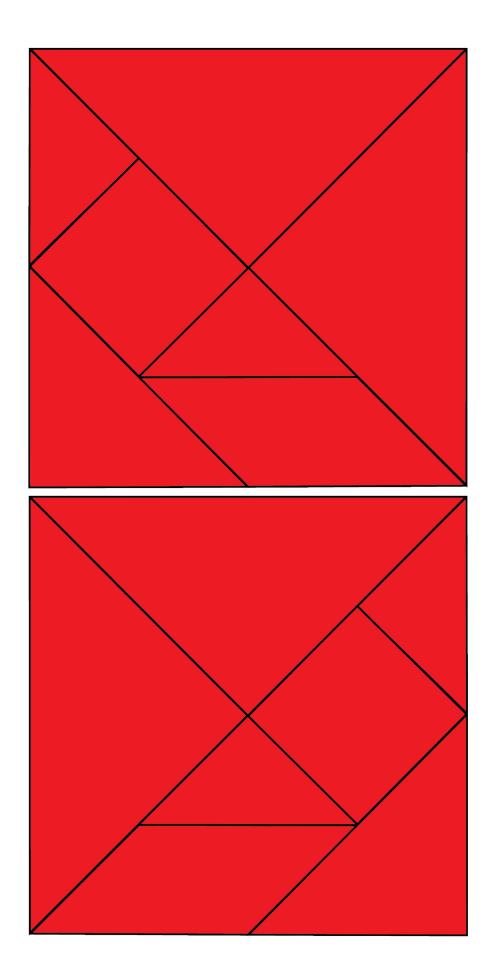

#### **Components:**

- 6 sets of 14 double-sided tangram tiles. Each set includes 4 large triangles, 2 medium triangles, 4 small triangles, 2 squares, and 2 rhombuses in the following pairs of colors:
  - Blue/Red
  - Blue/Yellow
  - Blue/Green
  - Red/Yellow
  - Red/Green
  - Yellow/Green
- 105 Word cards
- Scorepad
- 90-second timer (or a timer app)
- 6 pens
- Rules

## Print-and-Play:

To print and play **Show & Tile**, you will need to print the word cards, and double-sided tangram tiles. Print out pages 3-14, and assemble all 12 sets of double-sided tangrams. Each player uses two sets of matching colors.