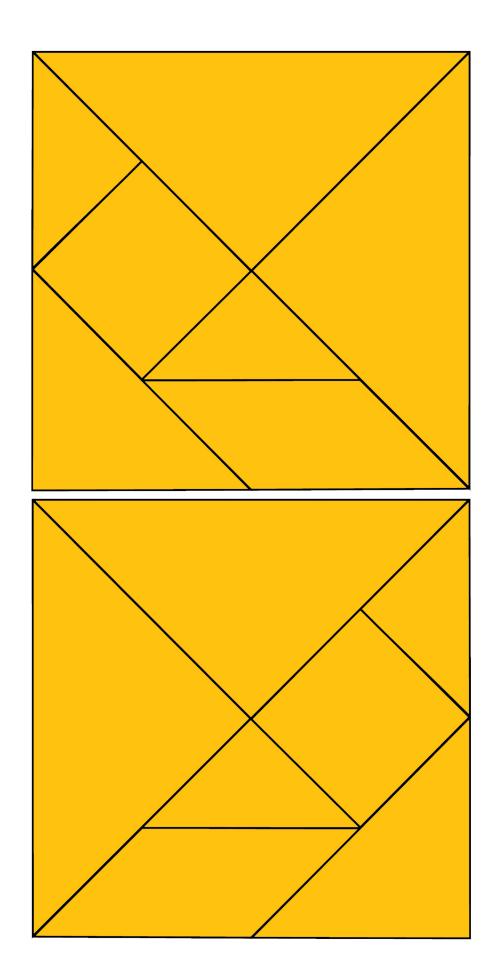

#### **Components:**

- 6 sets of 14 double-sided tangram tiles. Each set includes 4 large triangles, 2 medium triangles, 4 small triangles, 2 squares, and 2 rhombuses in the following pairs of colors:
  - Blue/Red
  - Blue/Yellow
  - Blue/Green
  - Red/Yellow
  - Red/Green
  - Yellow/Green
- 105 Word cards
- Scorepad
- 90-second timer (or a timer app)
- 6 pens
- Rules

## Print-and-Play:

To print and play **Show & Tile**, you will need to print the word cards, and double-sided tangram tiles. Print out pages 3-14, and assemble all 12 sets of double-sided tangrams. Each player uses two sets of matching colors.