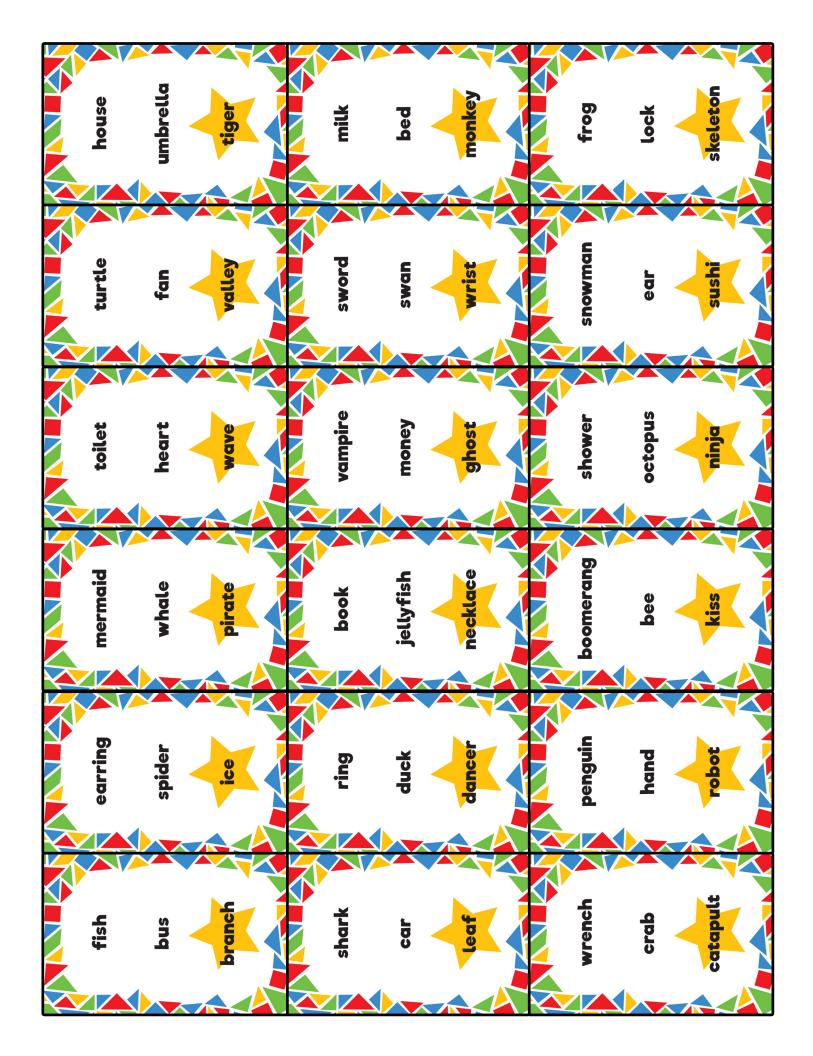

#### **Components:**

- 6 sets of 14 double-sided tangram tiles. Each set includes 4 large triangles, 2 medium triangles, 4 small triangles, 2 squares, and 2 rhombuses in the following pairs of colors:
  - Blue/Red
  - Blue/Yellow
  - Blue/Green
  - Red/Yellow
  - Red/Green
  - Yellow/Green
- 105 Word cards
- Scorepad
- 90-second timer (or a timer app)
- 6 pens
- Rules

- Players who guessed correctly receive 1 point
- The artist gets 2 points if ANYONE guessed their word, no matter how many players got it.
- They get an extra +1 point if the word has a star.
- If no one guessed the word, no one scores.

## Print-and-Play:

To print and play **Show & Tile**, you will need to print the word cards, and double-sided tangram tiles. Print out pages 3-14, and assemble all 12 sets of double-sided tangrams. Each player uses two sets of matching colors.